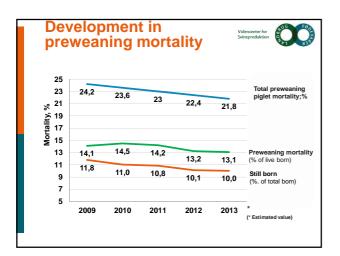

#### **Materials and methods** Danish Pig Research Ce

- · 9 herds with preweaning mortality of 17% (12-23%)

  - Herd size 250-1450 sows
  - 56-74 sows per herd included in the study
  - 578 sows included
  - 10069 total born piglets - 1465 piglets necropsied

#### **Materials and methods** Danish Pig Research Centre · Recordings sow

- Farrowing day, parity and litter size

# • Recordings piglet

- Day of birth, birth weight, ear tag number, sex and day of death

### Necropsy

- Stored in frezer before shipment to laboratory
- Necropsy performed at Laboratory for Pig
- diseases, Denmark

## Materials and methods • Categories of diagnosis - sepsis - hernia - trauma - arthritis - starvation - enteric disease - miscellaneous - not viable • weak born, immature or had a birth weight below