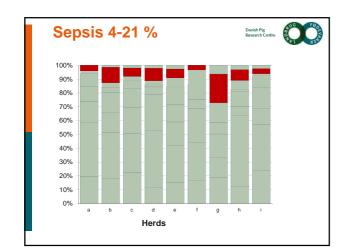

## Materials and methods • Categories of diagnosis - sepsis - hernia - trauma - arthritis - starvation - enteric disease - miscellaneous - not viable • weak born, immature or had a birth weight below 700 gram • Age groups of piglets - Day 1-4 - Day 5-11 - Day 12 - weaning