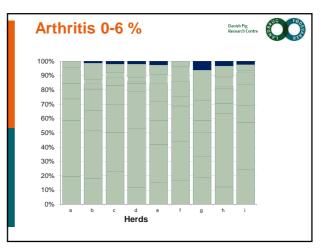

## Materials and methods • Categories of diagnosis - sepsis - hernia - trauma - arthritis - starvation - enteric disease - miscellaneous - not viable • weak born, immature or had a birth weight below 700 gram • Age groups of piglets - Day 1-4 - Day 5-11 - Day 12 - weaning