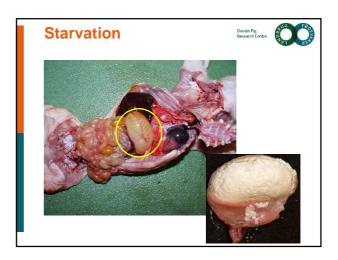

## Materials and methods • Categories of diagnosis - sepsis - hernia - trauma - arthritis - starvation - enteric disease - miscellaneous - not viable • weak born, immature or had a birth weight below 700 gram • Age groups of piglets - Day 1-4 - Day 5-11 - Day 12 - weaning