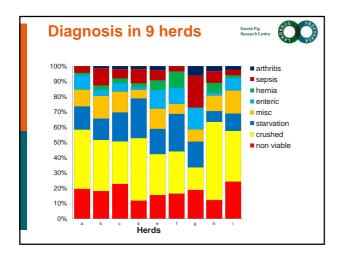

## Materials and methods • Categories of diagnosis - sepsis - hernia - trauma - arthritis - starvation - enteric disease - miscellaneous - not viable • weak born, immature or had a birth weight below 700 gram • Age groups of piglets - Day 1-4 - Day 5-11 - Day 12 - weaning