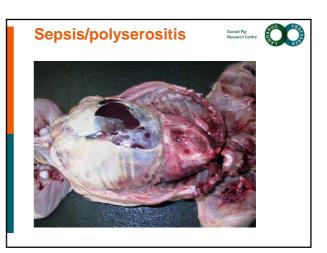

## Materials and methods • Categories of diagnosis - sepsis - hernia - trauma - arthritis - starvation - enteric disease - miscellaneous - not viable • weak born, immature or had a birth weight below 700 gram • Age groups of piglets - Day 1-4 - Day 5-11 - Day 12 - weaning