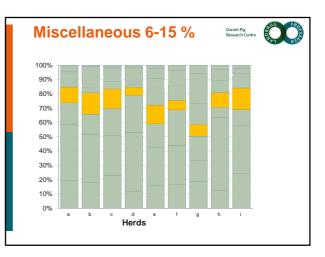

## Materials and methods • Categories of diagnosis - sepsis - hernia - trauma - arthritis - starvation - enteric disease - miscellaneous - not viable • weak born, immature or had a birth weight below 700 gram • Age groups of piglets - Day 1-4 - Day 5-11 - Day 12 - weaning