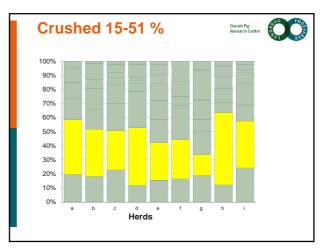

## Materials and methods • Categories of diagnosis - sepsis - hernia - trauma - arthritis - starvation - enteric disease - miscellaneous - not viable • weak born, immature or had a birth weight below 700 gram • Age groups of piglets - Day 1-4 - Day 5-11 - Day 12 - weaning