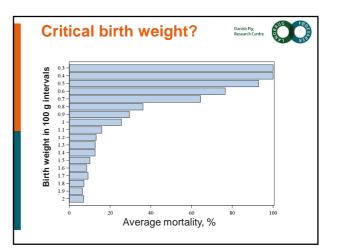

- Day 1- 4Day 5-11
- 59% (41-74%)
- Day 12-weaning
- 21% ( 9-31%) 20% ( 8-30%)

| Category<br>weight, kgAverage birth<br>weight, kgMinimum<br>MaximumAll live born1.320.242.80Survived1.370.512.80Dead1.070.242.29 | weight, kg 2.80   All live born 1.32 0.24 2.80   Survived 1.37 0.51 2.80 | Birth w       | eight pig | glets   | Danish Pig<br>Research Centre | SUC |
|----------------------------------------------------------------------------------------------------------------------------------|--------------------------------------------------------------------------|---------------|-----------|---------|-------------------------------|-----|
| Survived 1.37 0.51 2.80                                                                                                          | Survived 1.37 0.51 2.80                                                  | Category      |           | Minimum | Maximum                       |     |
|                                                                                                                                  |                                                                          | All live born | 1.32      | 0.24    | 2.80                          |     |
| Dead 1.07 0.24 2.29                                                                                                              | Dead 1.07 0.24 2.29                                                      | Survived      | 1.37      | 0.51    | 2.80                          |     |
|                                                                                                                                  |                                                                          | Dead          | 1.07      | 0.24    | 2.29                          |     |

| Day 1-40.970.242.31Day 5-111.200.432.17Day 12 - weaning1.240.572.29 |
|---------------------------------------------------------------------|
|                                                                     |
| Day 12 - weaning 1.24 0.57 2.29                                     |
|                                                                     |
|                                                                     |