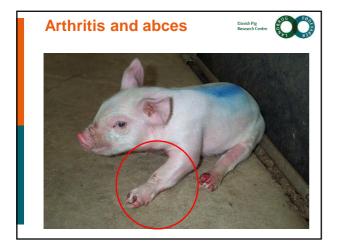

## Materials and methods • Categories of diagnosis - sepsis - hernia - trauma - arthritis - starvation - enteric disease - miscellaneous - not viable • weak born, immature or had a birth weight below 700 gram • Age groups of piglets - Day 1-4 - Day 5-11 - Day 12 - weaning