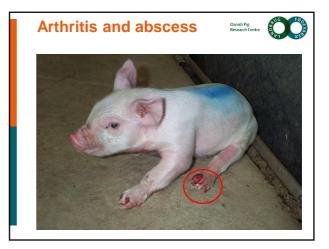

## Materials and methods • Categories of diagnosis - sepsis - hernia - trauma - arthritis - starvation - enteric disease - miscellaneous - not viable • weak born, immature or had a birth weight below 700 gram • Age groups of piglets - Day 1-4 - Day 5-11 - Day 12 - weaning