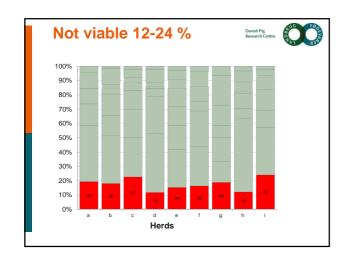

## Materials and methods • Categories of diagnosis - sepsis - hernia - trauma - arthritis - starvation - enteric disease - miscellaneous - not viable • weak born, immature or had a birth weight below 700 gram • Age groups of piglets - Day 1-4 - Day 5-11 - Day 12 - weaning