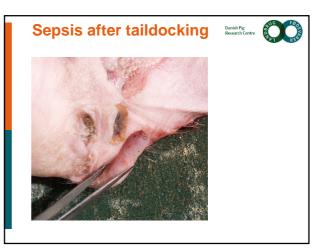

## Materials and methods • Categories of diagnosis - sepsis - hernia - trauma - arthritis - starvation - enteric disease - miscellaneous - not viable • weak born, immature or had a birth weight below 700 gram • Age groups of piglets - Day 1-4 - Day 5-11 - Day 12 - weaning