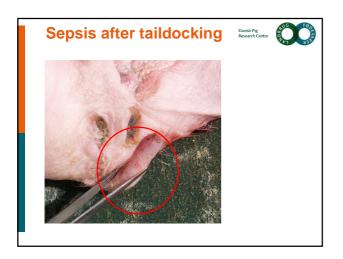

## Materials and methods • Categories of diagnosis - sepsis - hernia - trauma - arthritis - starvation - enteric disease - miscellaneous - not viable • weak born, immature or had a birth weight below 700 gram • Age groups of piglets - Day 1-4 - Day 5-11 - Day 12 - weaning