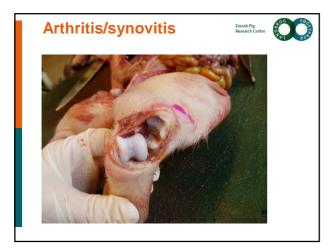

## Materials and methods • Categories of diagnosis - sepsis - hernia - trauma - arthritis - starvation - enteric disease - miscellaneous - not viable • weak born, immature or had a birth weight below 700 gram • Age groups of piglets - Day 1-4 - Day 5-11 - Day 12 - weaning