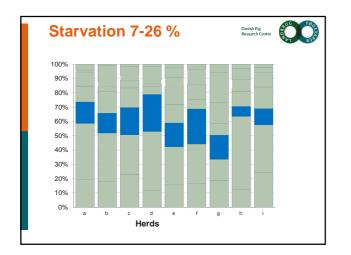

## Materials and methods • Categories of diagnosis - sepsis - hernia - trauma - arthritis - starvation - enteric disease - miscellaneous - not viable • weak born, immature or had a birth weight below 700 gram • Age groups of piglets - Day 1-4 - Day 5-11 - Day 12 - weaning