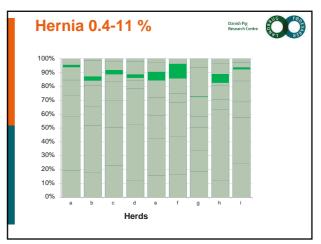

## Materials and methods • Categories of diagnosis - sepsis - hernia - trauma - arthritis - starvation - enteric disease - miscellaneous - not viable • weak born, immature or had a birth weight below 700 gram • Age groups of piglets - Day 1-4 - Day 5-11 - Day 12 - weaning