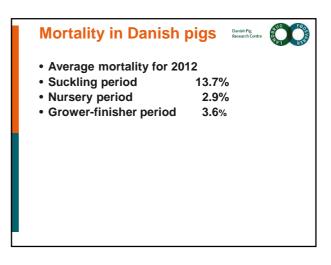

#### **Materials and methods** Danish Pig Research Ce

- · 9 herds with preweaning mortality of 17% (12-23%)

  - Herd size 250-1450 sows
  - 56-74 sows per herd included in the study
  - 578 sows included
  - 10069 total born piglets - 1465 piglets necropsied

#### **Materials and methods** Danish Pig Research Centre · Recordings sow

- Farrowing day, parity and litter size

# • Recordings piglet

- Day of birth, birth weight, ear tag number, sex and day of death

### Necropsy

- Stored in frezer before shipment to laboratory
- Necropsy performed at Laboratory for Pig
- diseases, Denmark

## Materials and methods • Categories of diagnosis - sepsis - hernia - trauma - arthritis - starvation - enteric disease - miscellaneous - not viable • weak born, immature or had a birth weight bel