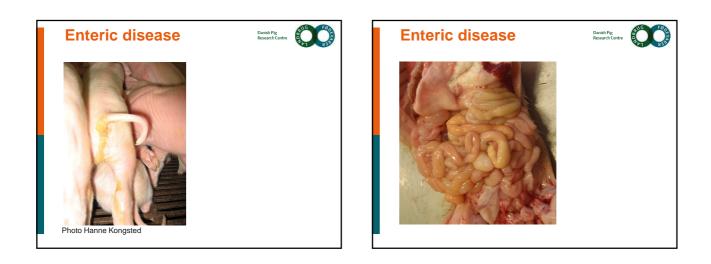

## Materials and methods • Categories of diagnosis - sepsis - hernia - trauma - arthritis - starvation - enteric disease - miscellaneous - not viable • weak born, immature or had a birth weight below 700 gram • Age groups of piglets - Day 1-4 - Day 5-11 - Day 12 - weaning