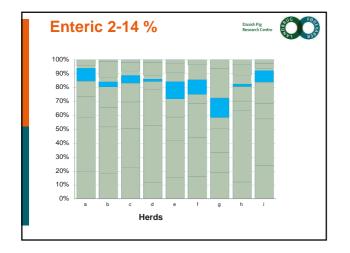

## Materials and methods • Categories of diagnosis - sepsis - hernia - trauma - arthritis - starvation - enteric disease - miscellaneous - not viable • weak born, immature or had a birth weight below 700 gram • Age groups of piglets - Day 1-4 - Day 5-11 - Day 12 - weaning